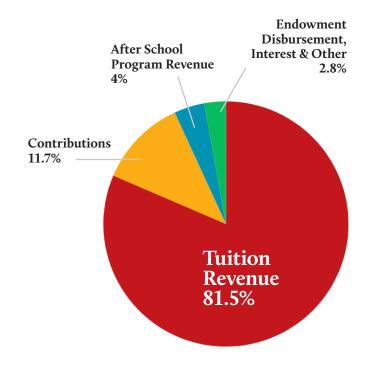

#### **EXHIBIT I. 2022-23 SCHOOL REVENUE**

#### **REVENUES:**

| Tuition Revenue                                                   | \$18,123,011 |
|-------------------------------------------------------------------|--------------|
| Contributions (Annual Fund, Parents Association, and other gifts) | \$2,600,050  |
| After School Program Revenue                                      | \$896,449    |
| Endowment Disbursement, Interest, & Other                         | \$629,014    |
|                                                                   |              |

Total Revenues \$24,825,624