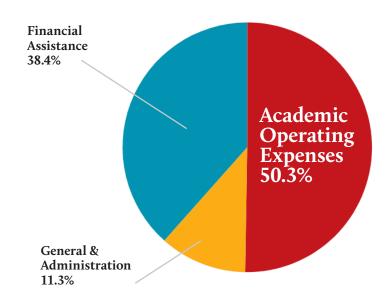

LAR FUNDS**

General \$26,138,974
Faculty Support \$1,589,116
Financial Assistance \$3,785,421

TOTAL \$31,513,510

## **Revenues & Expenses**

#### **EXHIBIT I. 2022-23 SCHOOL REVENUE**



#### **REVENUES:**

| Tuition Revenue                                                   | \$18,123,011 |
|-------------------------------------------------------------------|--------------|
| Contributions (Annual Fund, Parents Association, and other gifts) | \$2,600,050  |
| After School Program Revenue                                      | \$896,449    |
| Endowment Disbursement, Interest, & Other                         | \$629,014    |
|                                                                   |              |

Total Revenues \$24,825,624

#### **EXHIBIT II. 2022-23 SCHOOL EXPENDITURES**



### PARENTS ASSOCIATION VOLUNTEERS

Hamlin volunteers provide invaluable support in many ways throughout the school year. Community-building, fundraising, driving for field trips and athletic events, serving lunch, chairing school events, and donating their time in a myriad of other ways—we thank you!

#### **EXECUTIVE COMMITTEE**

#### President

Christine Farzan

#### **Vice President**

Rachel Euretig

#### **Community Chair**

Alice Winthrop

#### **Room Parent Coordinators**

Josselyn Eccleston (LS) Elaine Miranda (MS)

#### **Secretary**

Sam Raniere

#### **Treasurers**

Maria Lukens Doug Tapley

#### **Volunteer Coordinators**

Celeen Stenzler Courtney Giraudo

#### **Special Projects Chair**

Tiffany Yick '84

#### **GENERAL COMMITTEES**

#### **Book Club**

Lacey Traeger Kristi